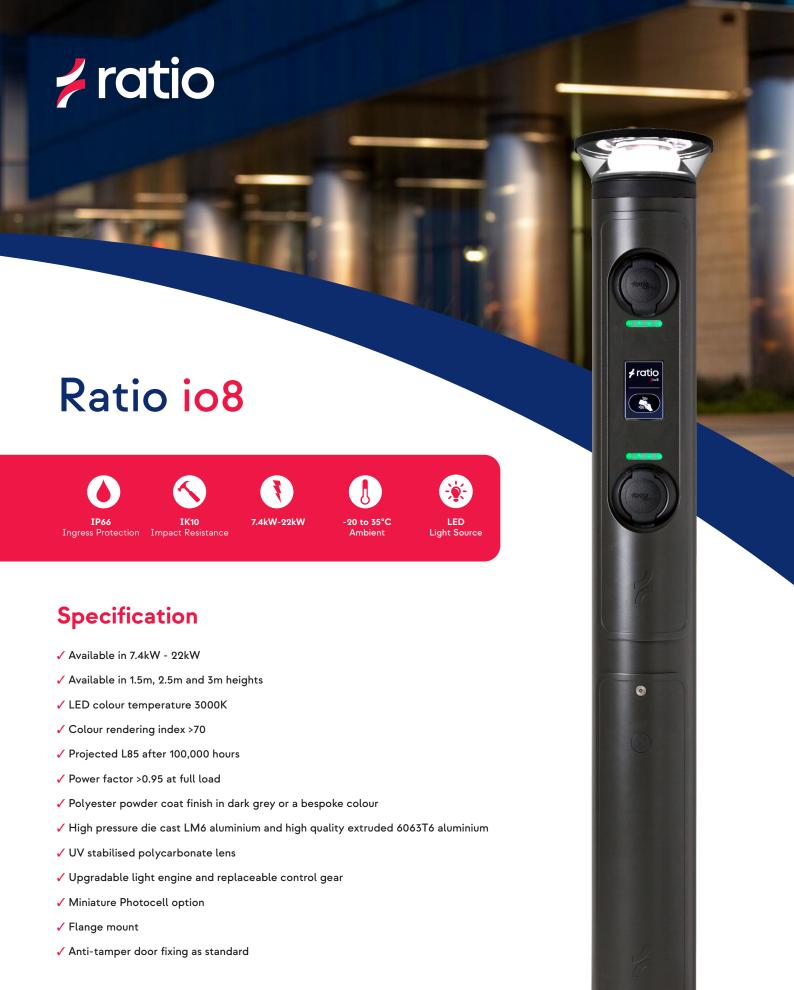

## **80i**

| Product | Description          | Socket        | kW           | CT/MID | Height               | Controls  |
|---------|----------------------|---------------|--------------|--------|----------------------|-----------|
| io8     | Single & Three phase | Twin & Single | 7.4kW - 22kW | CT/MID | 1.5m, 2.5m, 3m optic | Photocell |

| Electrical Charateristics, Dimensions & Specifications |                                                                                                                                 |  |  |  |  |  |
|--------------------------------------------------------|---------------------------------------------------------------------------------------------------------------------------------|--|--|--|--|--|
| System Power                                           | 20W                                                                                                                             |  |  |  |  |  |
| LED CCT                                                | 3000K                                                                                                                           |  |  |  |  |  |
| LED CRI                                                | >70                                                                                                                             |  |  |  |  |  |
| Lumen Output                                           | 2,550lm                                                                                                                         |  |  |  |  |  |
| Lumen Maintenance                                      | Projected L85 after 100,000 hours                                                                                               |  |  |  |  |  |
| Drive Current                                          | 414mA                                                                                                                           |  |  |  |  |  |
| Emergency lumen output                                 | 519lm                                                                                                                           |  |  |  |  |  |
| Operating Frequency                                    | 50/60Hz                                                                                                                         |  |  |  |  |  |
| Charging System                                        | IEC 61851 Mode 3                                                                                                                |  |  |  |  |  |
| Supply Voltage                                         | Single phase / three phase, 230 / 400V, 16A / 32A                                                                               |  |  |  |  |  |
| Charging Power                                         | 7.4kW & 22kW                                                                                                                    |  |  |  |  |  |
| Protections                                            | AC 30mA, DC 6mA                                                                                                                 |  |  |  |  |  |
| Housing                                                | Polyester powder coated aluminium                                                                                               |  |  |  |  |  |
| Dimensions                                             | Dia. 165mm x 1500mm                                                                                                             |  |  |  |  |  |
| Weight                                                 | 17Kg                                                                                                                            |  |  |  |  |  |
| Enclosure Rating                                       | IP54 (lighting head IP66)                                                                                                       |  |  |  |  |  |
| Operating Temperature                                  | -25c to +40c                                                                                                                    |  |  |  |  |  |
| Marking                                                | UKCA, BSI Kitemark                                                                                                              |  |  |  |  |  |
| O-PEN                                                  | PME fault detection on single and three phase versions                                                                          |  |  |  |  |  |
| Metering                                               | CT clamp or MID meter versions                                                                                                  |  |  |  |  |  |
| Standards                                              | BS EN IEC 61851-1:2019 / BS EN IEC 61851-21-2:2021 / BS EN IEC 61000-6-1:2019 / BS EN IEC 61000-6-3:2021 / BS 7671:2018+A2:2022 |  |  |  |  |  |
| EV Connections                                         | OCPP1.6J                                                                                                                        |  |  |  |  |  |
| Internet Connections                                   | Internet, Ethernet, Wi-Fi and 4G - Sim Card supplied as standard                                                                |  |  |  |  |  |

| Mechanical Characteristics | hanical Characteristics                                                                               |  |  |
|----------------------------|-------------------------------------------------------------------------------------------------------|--|--|
| Housing Material           | High pressure die cast LM6 aluminium and high qualit extruded 6063T6 aluminium                        |  |  |
| Housing Finish             | Chromate free pre-treatment, polyester powder coat, dark grey (RAL7022) or bespoke colours on request |  |  |
| Lens Material              | UV stabilised polycarbonate                                                                           |  |  |
| Ingress Protection Rating  | IP66                                                                                                  |  |  |
| Impact Resistance Rating   | IK10                                                                                                  |  |  |
| Mounting Methods           | Flange                                                                                                |  |  |