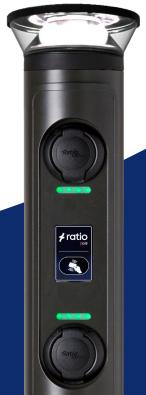

## **80i**

| Product | Description          | Socket        | kW           | CT/MID | Height               | Controls  |
|---------|----------------------|---------------|--------------|--------|----------------------|-----------|
| io8     | Single & Three phase | Twin & Single | 7.4kW - 22kW | CT/MID | 1.5m, 2.5m, 3m optic | Photocell |

| Electrical Charateristics, Dimensions & Specifications |                                                                                                                                 |  |  |  |  |  |
|--------------------------------------------------------|---------------------------------------------------------------------------------------------------------------------------------|--|--|--|--|--|
| System Power                                           | 20W                                                                                                                             |  |  |  |  |  |
| LED CCT                                                | 3000K                                                                                                                           |  |  |  |  |  |
| LED CRI                                                | >70                                                                                                                             |  |  |  |  |  |
| Lumen Output                                           | 2,550lm                                                                                                                         |  |  |  |  |  |
| Lumen Maintenance                                      | Projected L85 after 100,000 hours                                                                                               |  |  |  |  |  |
| Drive Current                                          | 414mA                                                                                                                           |  |  |  |  |  |
| Emergency lumen output                                 | 519lm                                                                                                                           |  |  |  |  |  |
| Operating Frequency                                    | 50/60Hz                                                                                                                         |  |  |  |  |  |
| Charging System                                        | IEC 61851 Mode 3                                                                                                                |  |  |  |  |  |
| Supply Voltage                                         | Single phase / three phase, 230 / 400V, 16A / 32A                                                                               |  |  |  |  |  |
| Charging Power                                         | 7.4kW & 22kW                                                                                                                    |  |  |  |  |  |
| Protections                                            | AC 30mA, DC 6mA                                                                                                                 |  |  |  |  |  |
| Housing                                                | Polyester powder coated aluminium                                                                                               |  |  |  |  |  |
| Dimensions                                             | Dia. 165mm x 1500mm                                                                                                             |  |  |  |  |  |
| Weight                                                 | 17Kg                                                                                                                            |  |  |  |  |  |
| Enclosure Rating                                       | IP54 (lighting head IP66)                                                                                                       |  |  |  |  |  |
| Operating Temperature                                  | -25c to +40c                                                                                                                    |  |  |  |  |  |
| Marking                                                | UKCA, BSI Kitemark                                                                                                              |  |  |  |  |  |
| O-PEN                                                  | PME fault detection on single and three phase versions                                                                          |  |  |  |  |  |
| Metering                                               | CT clamp or MID meter versions                                                                                                  |  |  |  |  |  |
| Standards                                              | BS EN IEC 61851-1:2019 / BS EN IEC 61851-21-2:2021 / BS EN IEC 61000-6-1:2019 / BS EN IEC 61000-6-3:2021 / BS 7671:2018+A2:2022 |  |  |  |  |  |
| EV Connections                                         | OCPP1.6J                                                                                                                        |  |  |  |  |  |
| Internet Connections                                   | Internet, Ethernet, Wi-Fi and 4G - Sim Card supplied as standard                                                                |  |  |  |  |  |

| Mechanical Characteristics | hanical Characteristics                                                                               |  |  |
|----------------------------|-------------------------------------------------------------------------------------------------------|--|--|
| Housing Material           | High pressure die cast LM6 aluminium and high qualit extruded 6063T6 aluminium                        |  |  |
| Housing Finish             | Chromate free pre-treatment, polyester powder coat, dark grey (RAL7022) or bespoke colours on request |  |  |
| Lens Material              | UV stabilised polycarbonate                                                                           |  |  |
| Ingress Protection Rating  | IP66                                                                                                  |  |  |
| Impact Resistance Rating   | IK10                                                                                                  |  |  |
| Mounting Methods           | Flange                                                                                                |  |  |